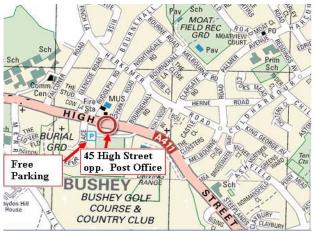

#### Swans - Year 3 Girls

45 High Street, Bushey, Hertfordshire, WD23 1BD T: +44 (0)20 8421 9488 • F: +44 (0)20 8421 9487 email: info@djuniforms.co.uk web: www.djuniforms.co.uk

Suppliers to schools, corporates, clubs & societies

Boater

White School Regulation

45 High Street, Bushey, Hertfordshire, WD23 1BD T: +44 (0)20 8421 9488 • F: +44 (0)20 8421 9487 email: info@djuniforms.co.uk web: www.djuniforms.co.uk Suppliers to schools, corporates, clubs & societies