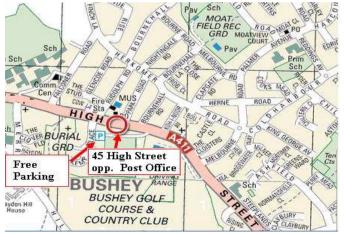

45 High Street, Bushey, Hertfordshire, WD23 1BD T: +44 (0)20 8421 9488 • F: +44 (0)20 8421 9487 email: info@djuniforms.co.uk web: www.djuniforms.co.uk Suppliers to schools, corporates, clubs & societies

#### **Official School Uniform Outfitters**

We also stock Rainbow, Brownie,

Beaver, Cubs, Guide & Scout Uniform

We stock a wide variety of sportswear and shoes

Stockists of Ballet and Dance Wear

Free Parking at rear of shop (Kemp Place)

Free Parking at rear of shop (Kemp Place)

Telephone or mail order services are available