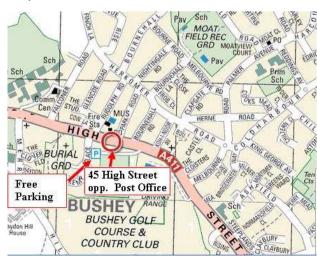

45 High Street, Bushey, Hertfordshire, WD23 1BD T: +44 (0)20 8421 9488 • F: +44 (0)20 8421 9487 email: info@djuniforms.co.uk web: www.djuniforms.co.uk Suppliers to schools, corporates, clubs & societies

## \*\*\*SEE BACK FOR SPECIAL OFFER!\*\*\*

All types of name tapes available All prices are dependent upon size Please see over for address and opening times

Feb-24

45 High Street, Bushey, Hertfordshire, WD23 1BD T: +44 (0)20 8421 9488 • F: +44 (0)20 8421 9487 email: info@djuniforms.co.uk web: www.djuniforms.co.uk Suppliers to schools, corporates, clubs & societies

# **Official School Uniform Outfitters**

We also stock Rainbow, Brownie, Beaver, Cubs, Guide & Scout Uniform

We stock a wide variety of sportswear and shoes

Stockists of Ballet and Dance Wear

Free Parking at rear of shop (Kemp Place)